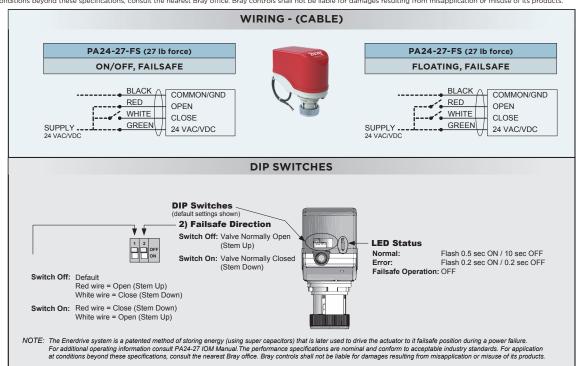

Note: The Enerdrive system is a patented method of storing energy (using super capacitors) that is later used to drive the actuator to it failsafe position during a power failure. For additional operating information consult PA24-27-FS IOM Manual. The performance specifications are nominal and conform to acceptable industry standards. For application at conditions beyond these specifications, consult the nearest Bray office. Bray controls shall not be liable for damages resulting from misapplication or misuse of its products.